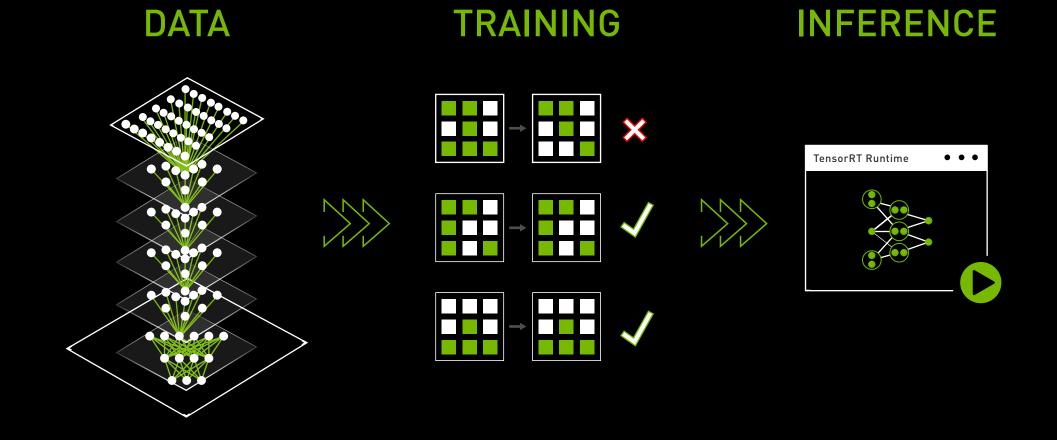

### HOW IT WORKS

SAP next generation applications are trained on the NVIDIA GPU platform. Inference/deployment performance is optimized on NVIDIA TensorRT.

**NVIDIA GPU COMPUTE PLATFORMS** 

SAP Leonardo Machine Learning on NVIDIA<sup>®</sup> DGX<sup>™</sup>