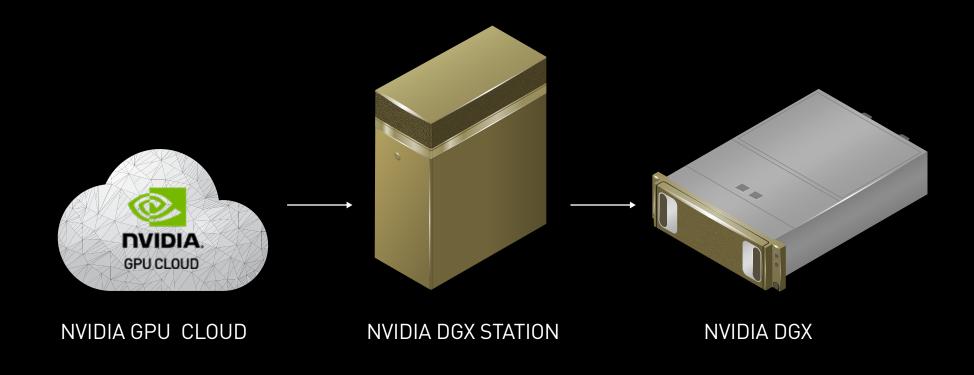

### HOW IT WORKS

SAP next generation applications are trained on the NVIDIA GPU platform. Inference/deployment performance is optimized on NVIDIA TensorRT.

**NVIDIA GPU COMPUTE PLATFORMS** 

SAP Leonardo Machine Learning on NVIDIA<sup>®</sup> DGX<sup>™</sup>