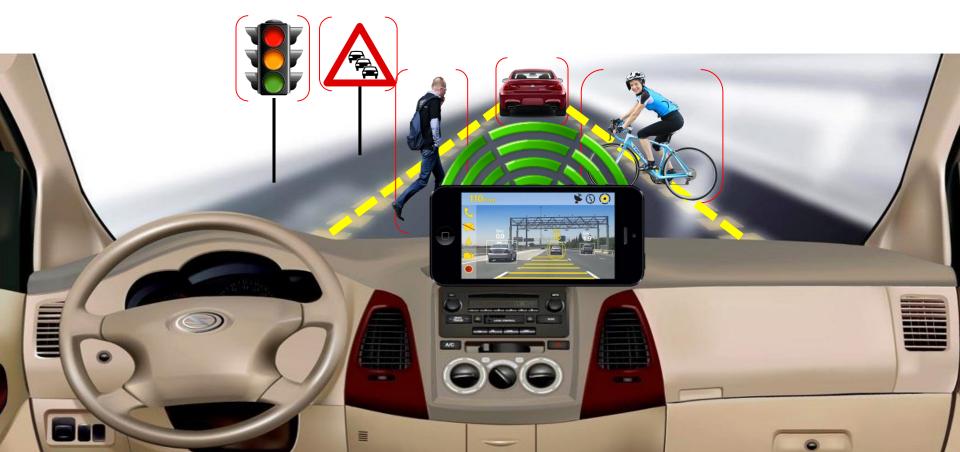

#### **Driving Warnings and Assistance**

#### **Driver-to-Driver Communication**