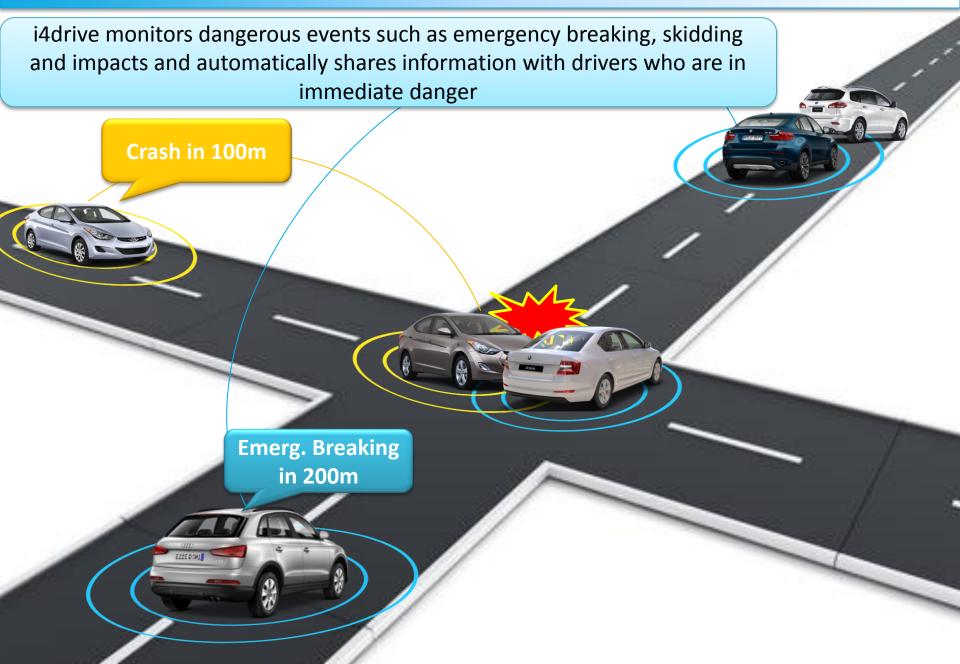

rategic Affairs



Ron Aaron CTO





























#### The Problem



There are many causes for traffic accidents. Hereinafter the 3 main categories:



#### What others have been done





Safe **Mobile Use** 

**Driving** Warnings

**Driving** Assistance

Advanced Telematics

**Drivers** Interaction

Mobileye

iOnRoad

iOnRoad











#### Our Patent-Pending Technology



A powerful combination of available hardware and advanced algorithms





#### Intuitive, End-to-End Solution





In a collision warning or before entering a dangerous turn a phone call will be answered automatically by a text message

Example: at 100Km/h the driver can make outgoing calls or receive incoming calls

#### **Driving Warnings and Assistance**





#### **Driver-to-Driver Communication**





#### **Telemetry Tools**



i4drive offers fleet managers, parents of teen drivers and insurers a comprehensive and advanced cloud based management tool.





Full access





Realtime Alerts



Reports



Remote Control



Video Stream

#### The Market



Target Market (in millions of users)



## Market Growth (in \$B)



#### **Business Model**









Freemium

Premium

JV's









# Multiple Complex Problems. One Simple Solution.

www.i4drive.com