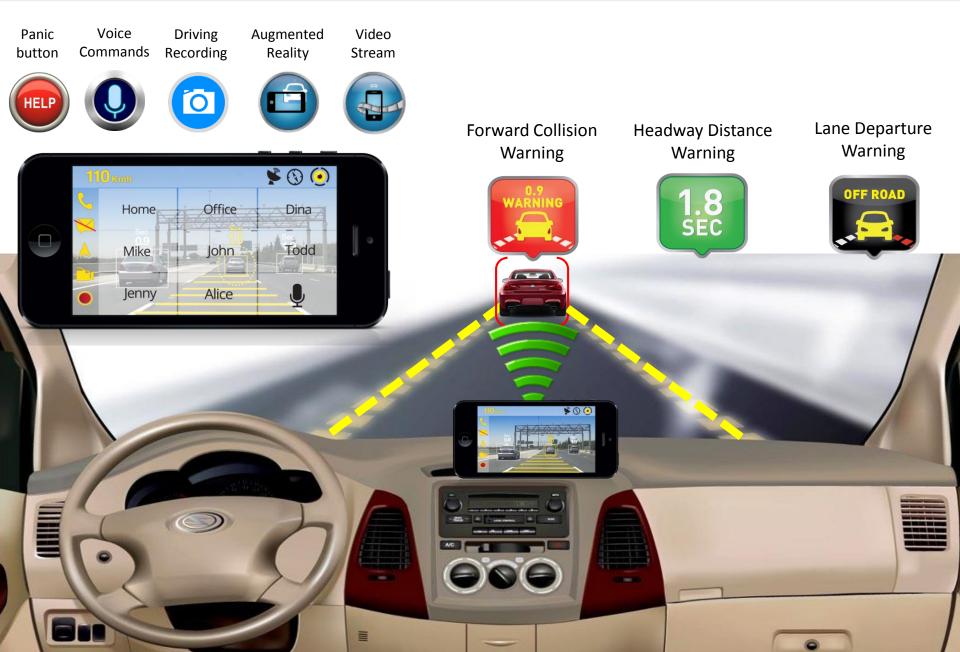

#### Intuitive, End-to-End Solution

In a collision warning or before entering a dangerous turn a phone call will be answered automatically by a text message

Example: at 100Km/h the driver can make outgoing calls or receive incoming calls

#### **Driving Warnings and Assistance**

#### **Telemetry Tools**

i4drive offers fleet managers, parents of teen drivers and insurers a comprehensive and advanced cloud based management tool.

Full access

Realtime Alerts

Reports

Remote Control

Video Stream