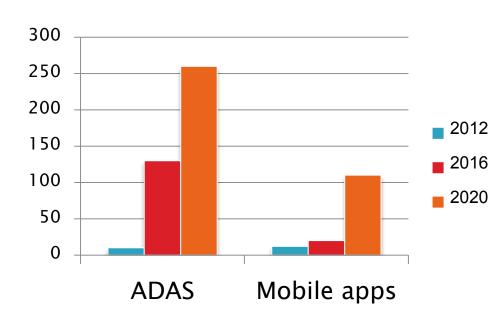

iOnRoad

iOnRoad











#### Our Patent-Pending Technology



A powerful combination of available hardware and advanced algorithms





#### Intuitive, End-to-End Solution





In a collision warning or before entering a dangerous turn a phone call will be answered automatically by a text message

Example: at 100Km/h the driver can make outgoing calls or receive incoming calls

#### **Driving Warnings and Assistance**





#### **Driver-to-Driver Communication**





#### **Telemetry Tools**



i4drive offers fleet managers, parents of teen drivers and insurers a comprehensive and advanced cloud based management tool.





Full access





Realtime Alerts



Reports



Remote Control



Video Stream

#### The Market



Target Market (in millions of users)



## Market Growth (in \$B)



#### **Business Model**









Freemium

Premium

JV's









# Multiple Complex Problems. One Simple Solution.

www.i4drive.com