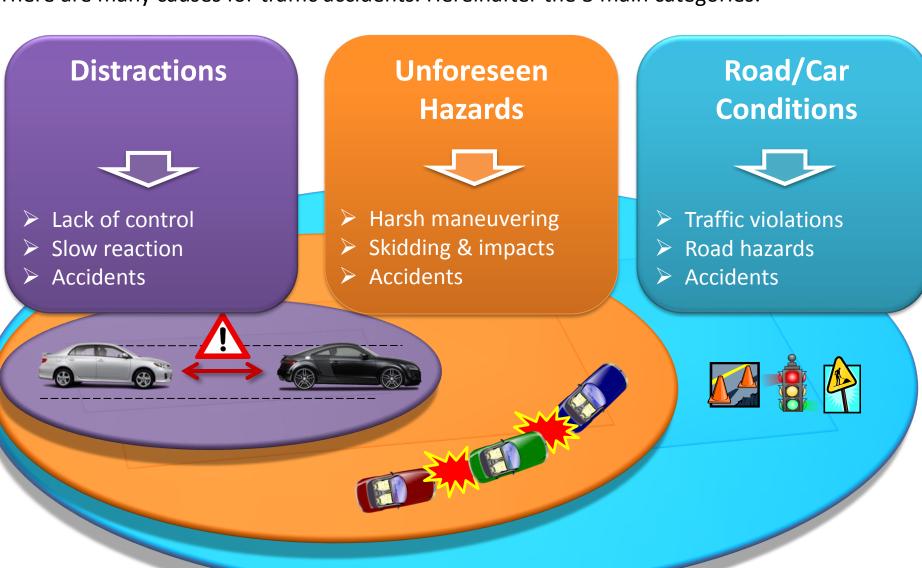

#### The Problem

There are many causes for traffic accidents. Hereinafter the 3 main categories: