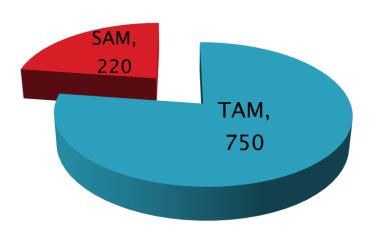

ers** Interaction

Mobileye

iOnRoad

iOnRoad











#### Our Patent-Pending Technology



A powerful combination of available hardware and advanced algorithms





#### Intuitive, End-to-End Solution





In a collision warning or before entering a dangerous turn a phone call will be answered automatically by a text message

Example: at 100Km/h the driver can make outgoing calls or receive incoming calls

#### **Driving Warnings and Assistance**





#### **Driver-to-Driver Communication**





#### **Telemetry Tools**



i4drive offers fleet managers, parents of teen drivers and insurers a comprehensive and advanced cloud based management tool.





Full access





Realtime Alerts



Reports



Remote Control



Video Stream

#### The Market



Target Market (in millions of users)



## Market Growth (in \$B)



#### **Business Model**









Freemium

Premium

JV's









# Multiple Complex Problems. One Simple Solution.

www.i4drive.com