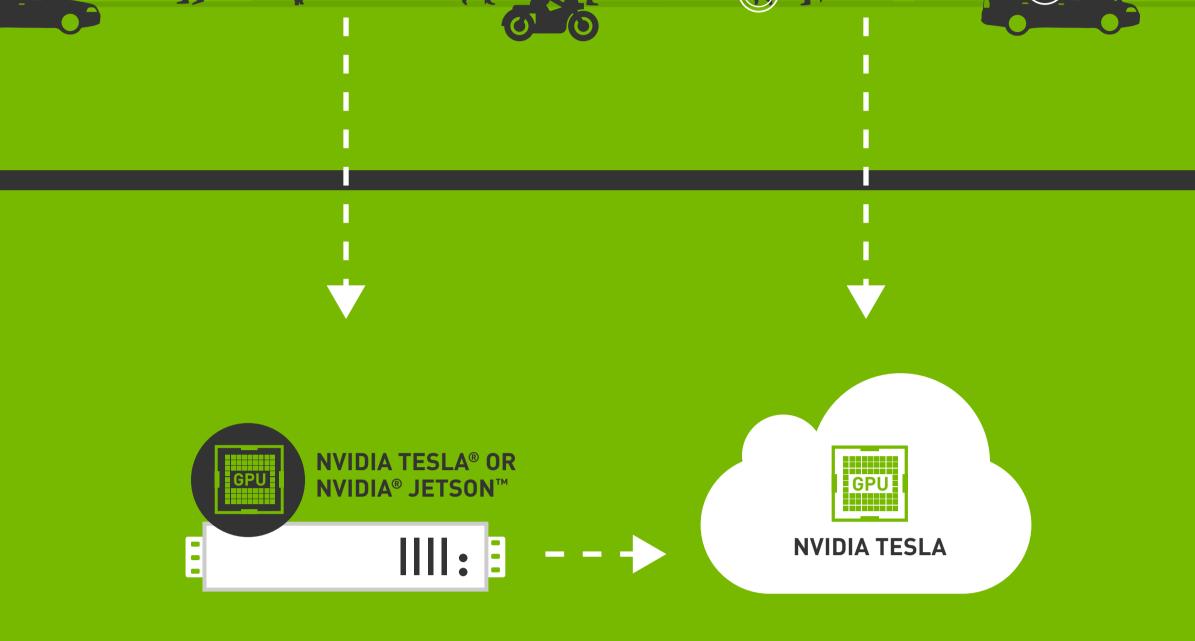

### **STANDARD CAMERA**

Video is captured and the camera may do basic analytics. Video is transmitted for deeper analytics to a Jetson or Tesla-powered appliance.

### A.I. CAMERA

NVIDIA JETSON

Video is captured and analyzed using deep learning for powerful insights in real time. Transmission of metadata saves bandwidth to the cloud.

## **ON-PREMISES ANALYTICS**

All video streams on the network are analyzed using deep learning for rich metadata extraction. These are low-powered appliances based on Jetson or workstations with Tesla.

# **CLOUD ANALYTICS**

Cloud-based applications deliver global situational awareness with deep data processing.