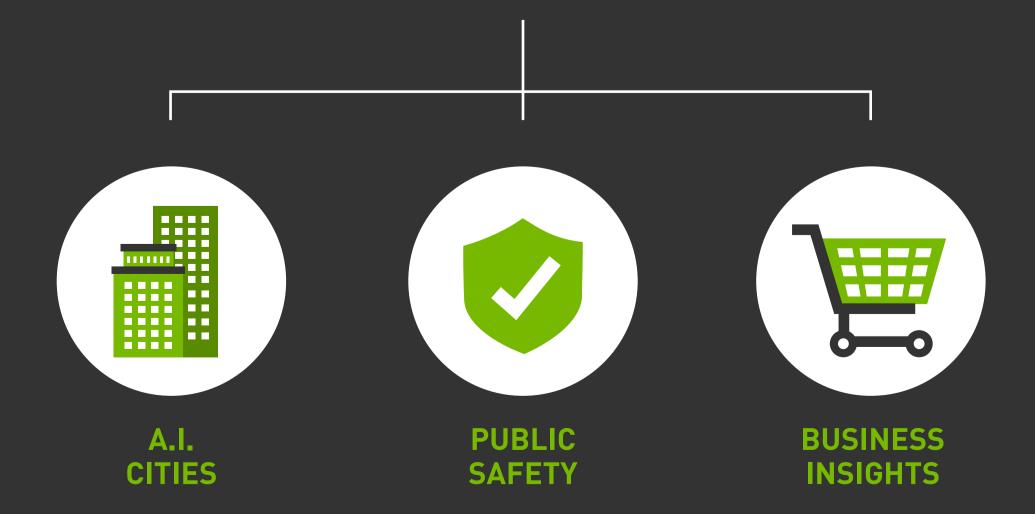

# SINGLE EDGE-TO-CLOUD PLATFORM

Amazing data insights-delivered by GPU-powered deep learning and AI-boost public safety, lower theft, and improve customer experiences.