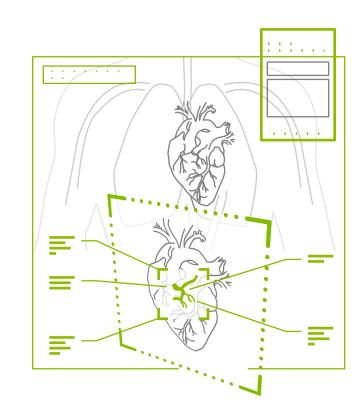

### DIAGNOSE **MORE ACCURATELY**

#### IT TAKES A RADIOLOGIST **13 YEARS**

TO BECOME AN EXPERT AT DIAGNOSING MEDICAL IMAGES.

A SUPERHUMAN COMPUTER CAN IMPROVE ACCURACY IN JUST A FEW HOURS.