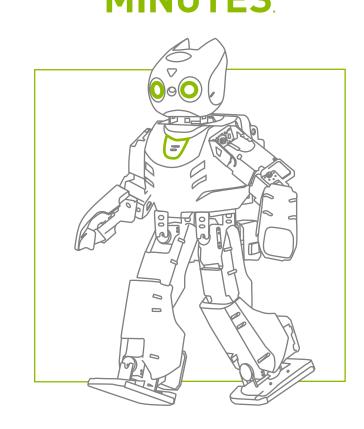

# **FASTER**

IT TAKES A HUMAN ABOUT

LEARN

YEAR

COMPLEX ENVIRONMENTS.

A SUPERHUMAN ROBOT CAN TEACH ITSELF TO WALK IN