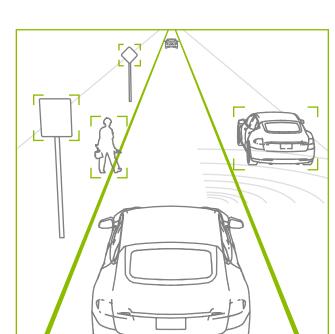

### DRIVE **MORE SAFELY**

### IT TAKES HUMANS

OF TRAINING AND PRACTICE TO LEARN TO DRIVE COMPETENTLY.

A SUPERHUMAN CAR CAN LEARN TO DRIVE MORE SAFELY IN DAYS