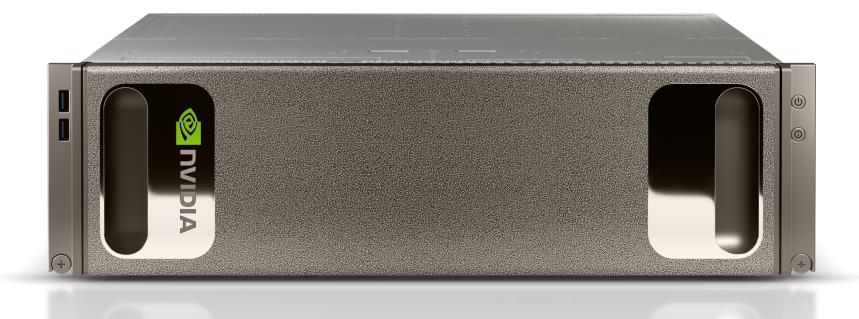

# **COMPLETE DEEP LEARNING SOLUTION**

### NVIDIA® DGX-1™ SYSTEM

THE WORLD'S FIRST DEEP LEARNING SUPERCOMPUTER IN A BOX

- Rapidly Design Deep Neural Networks
- 75x Faster Training Speedup
- Acceleration of All Major Deep Learning Frameworks
- > Plug-and-Play Setup
- > High-Performance Training
- Access to NVIDIA Cloud Management
- Comprehensive Support
- Help From Deep Learning Experts