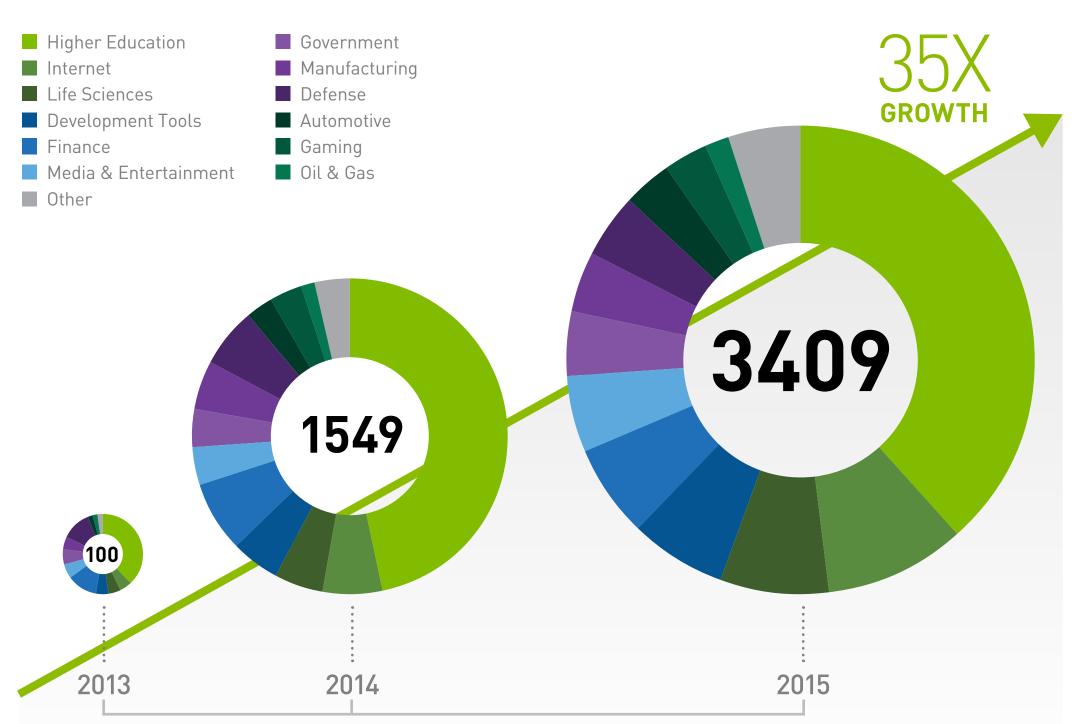

### JOIN THE DEEP LEARNING ERA DEEP LEARNING IS DELIVERING REVOLUTIONARY RESULTS IN ALL INDUSTRIES

#### NUMBER OF ORGANIZATIONS ENGAGED WITH NVIDIA ON DEEP LEARNING