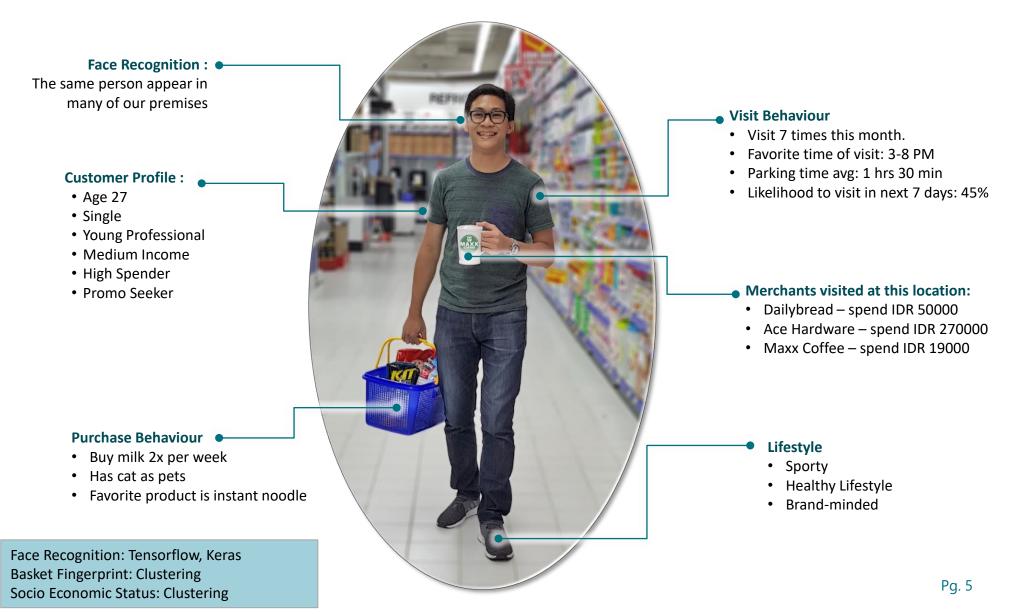

# **360 degree of Customer Profile**

a multi dimensions of customer attributes to describe their behavior