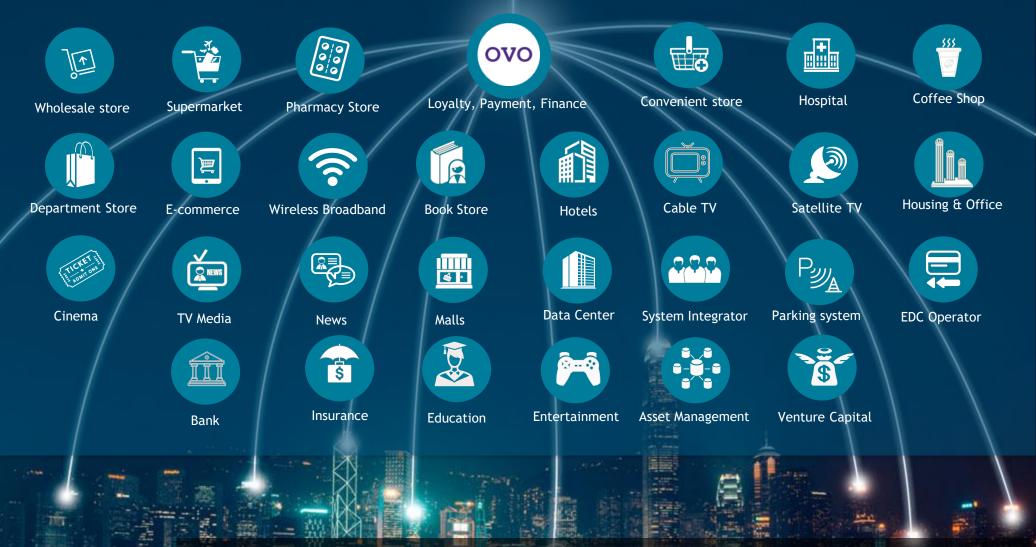

#### **Our touch points are serving Indonesian consumers**

We bring technology and new experience to customer lifestyle and influence their behavior, and tune with customer mind to meet their expectation and improving their Life