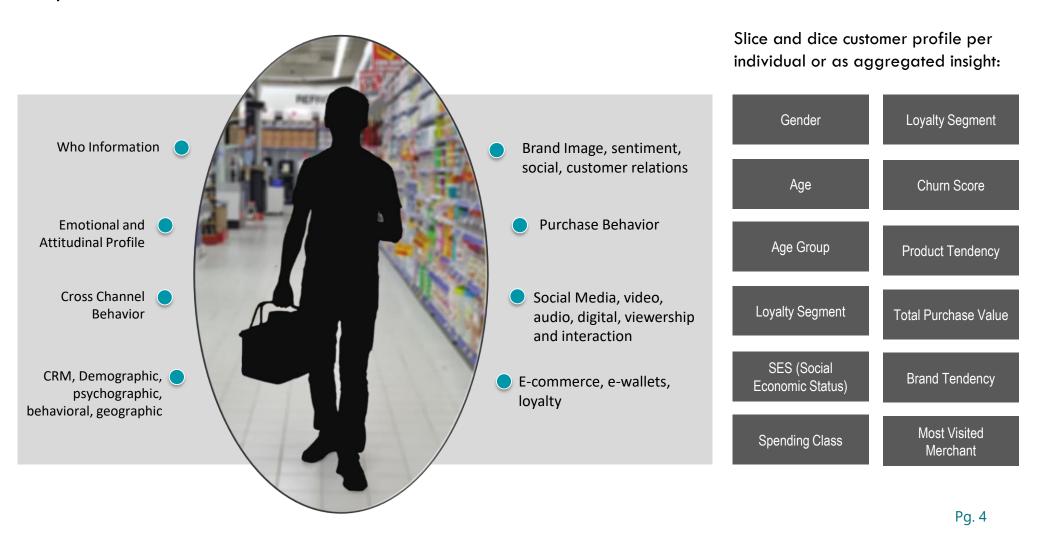

# **360 degree of Customer Profile**

a multi dimensions of customer attributes to describe their behavior